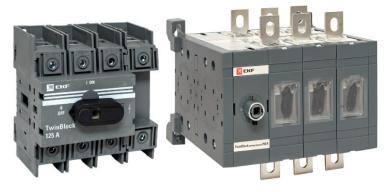

# Switch disconnector / Changeover Switch

### TwinBlock EKF

IEC 60947-3

| Series name                                | TwinBlock                                                                                                                                                                     |
|--------------------------------------------|-------------------------------------------------------------------------------------------------------------------------------------------------------------------------------|
| Product type                               | Switch disconnectors                                                                                                                                                          |
| Rated voltage [Ue, V]                      | 690 / 415                                                                                                                                                                     |
| Frequency [Hz]                             | 50 / 60                                                                                                                                                                       |
| Poles                                      | 3P, 4P                                                                                                                                                                        |
| Rated current [In, A], one way             | 40; 63; 80; 100; 125; 160; 200; 250; 315; 400; 630; 800; 1000; 1250; 1600                                                                                                     |
| Rated current [In, A], two ways            | 40; 63; 80; 100; 125; 160; 200; 250; 315; 400; 630; 800                                                                                                                       |
| Network type                               | AC                                                                                                                                                                            |
| Arc chutes                                 | Available                                                                                                                                                                     |
| Rated impulse withstand voltage [Uimp, kV] | 12                                                                                                                                                                            |
| Mechanical endurance [O-C cycles]          | 3000 – 10 000                                                                                                                                                                 |
| Degree of protection                       | IP00                                                                                                                                                                          |
| Cross-section of connection wires [mm²]    | 70-500                                                                                                                                                                        |
| Contact position indicator                 | Yes                                                                                                                                                                           |
| Auxiliaries                                | Additional pole; Auxiliary contact; Bridge for changeover switches; Phase barrier for switch disconnectors; Extension shaft for external pistol handle 280 mm, 400 mm, 520 mm |
| Mounting support                           | DIN rail, mounting plate                                                                                                                                                      |
| Standard                                   | IEC 60947-3                                                                                                                                                                   |
| Warranty period                            | 7 years                                                                                                                                                                       |