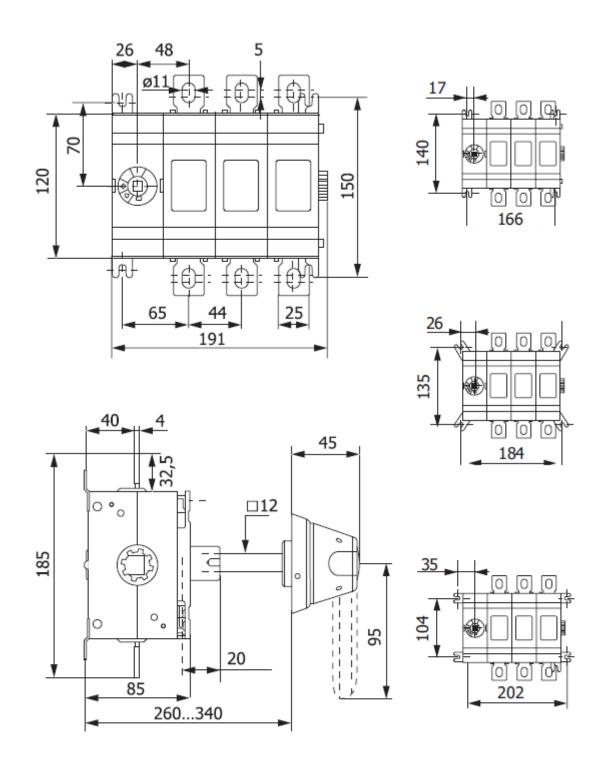

### ENERGY KNOWLEDGE FUTURE

Figure 3. Overall and installation dimensions of switch disconnectors 315-400A

www.global.ekfgroup.com