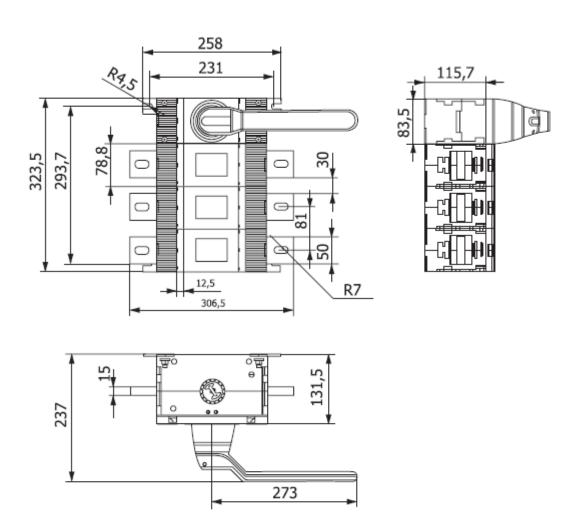

### ENERGY KNOWLEDGE FUTURE

Figure 4. Overall and installation dimensions of switch disconnectors 600-800A

www.global.ekfgroup.com