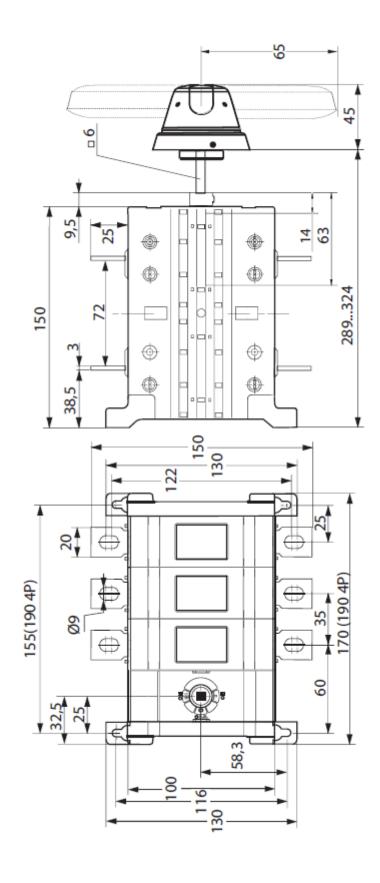

### ENERGY KNOWLEDGE FUTURE

Figure 6. Overall and installation dimensions of changeover switches 40-125A

Figure 7. Overall and installation dimensions of changeover switches 160-250A