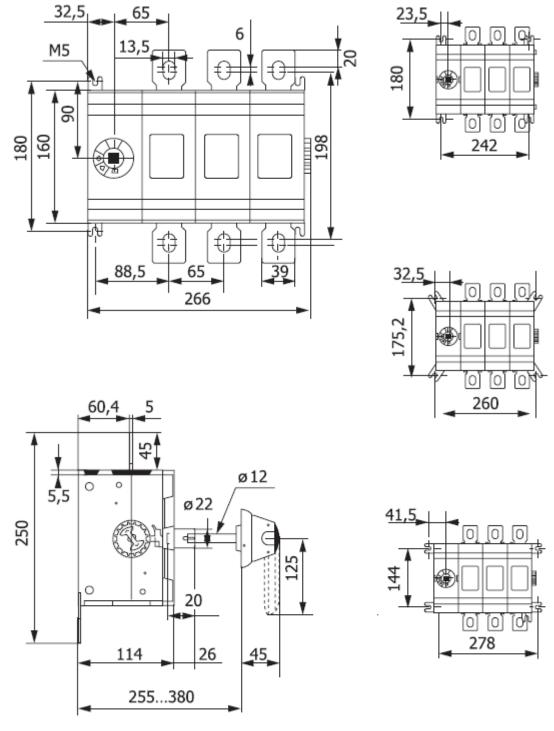

### ENERGY KNOWLEDGE FUTURE

Figure 1. Overall and installation dimensions of switch disconnectors 40-125A

www.global.ekfgroup.com