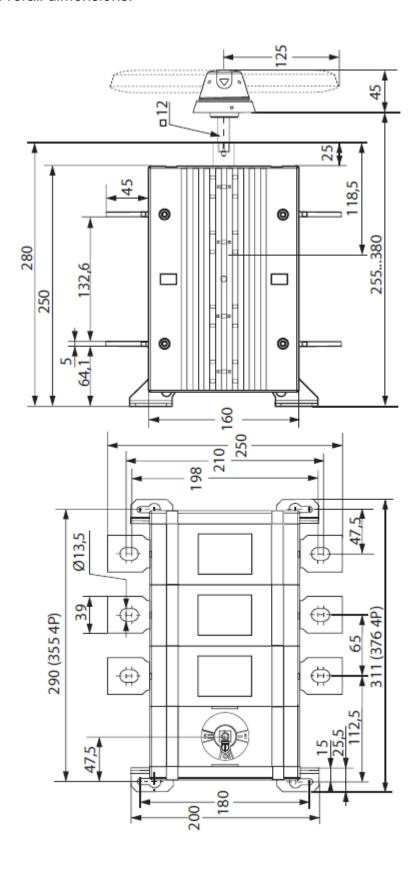

### ENERGY KNOWLEDGE FUTURE

Figure 2. Overall and installation dimensions of switch disconnectors 160-250A

www.global.ekfgroup.com