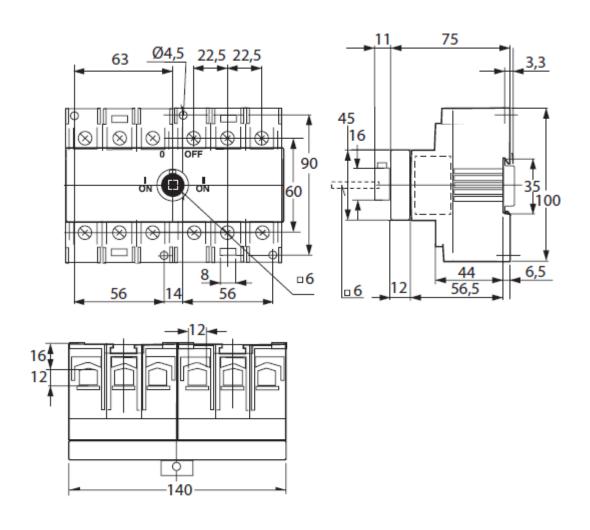

### ENERGY KNOWLEDGE FUTURE

Figure 6. Overall and installation dimensions of changeover switches 40-125A

Figure 7. Overall and installation dimensions of changeover switches 160-250A