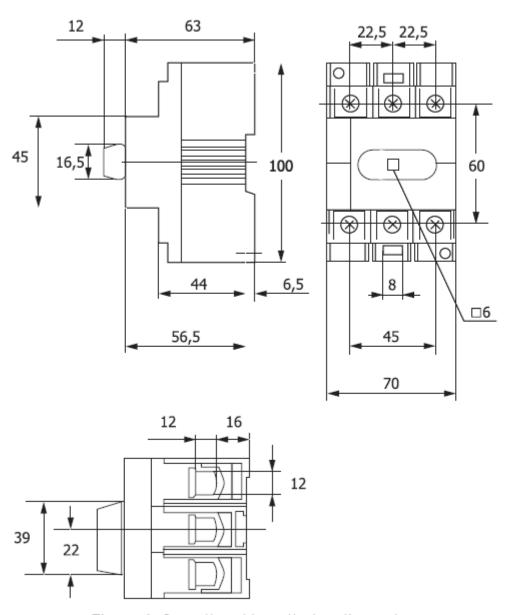

### ENERGY KNOWLEDGE FUTURE

Figure 1. Overall and installation dimensions of switch disconnectors 40-125A

www.global.ekfgroup.com