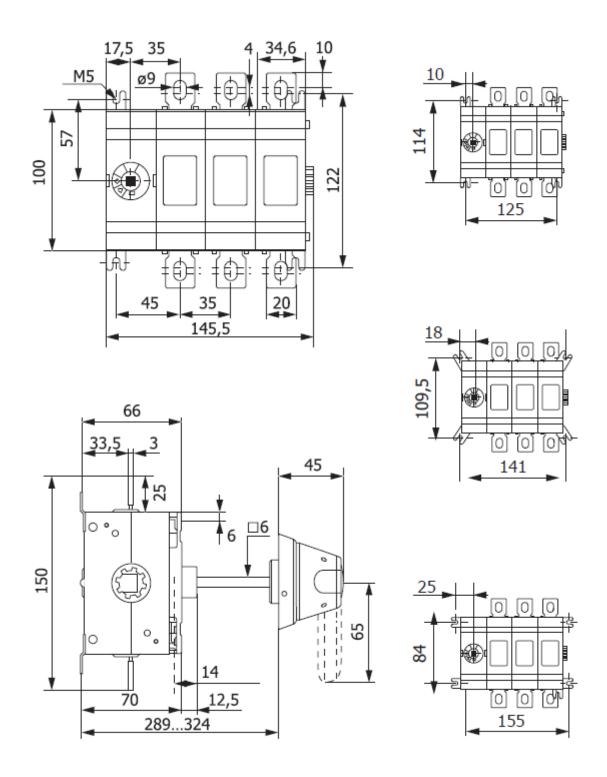

### ENERGY KNOWLEDGE FUTURE

Figure 2. Overall and installation dimensions of switch disconnectors 160-250A

www.global.ekfgroup.com