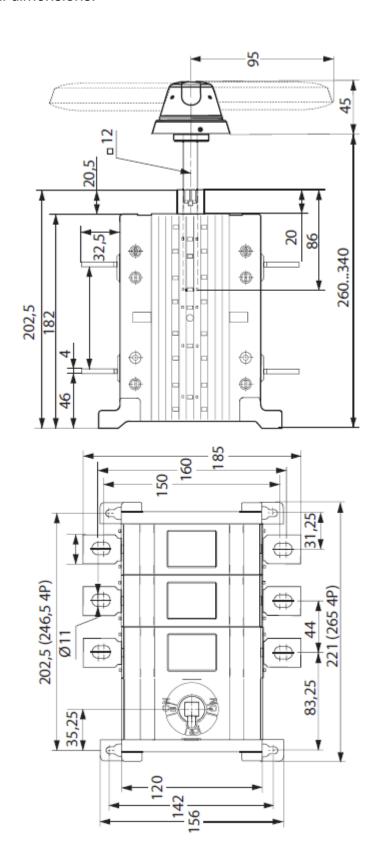

### ENERGY KNOWLEDGE FUTURE

Figure 1. Overall and installation dimensions of switch disconnectors 40-125A

www.global.ekfgroup.com