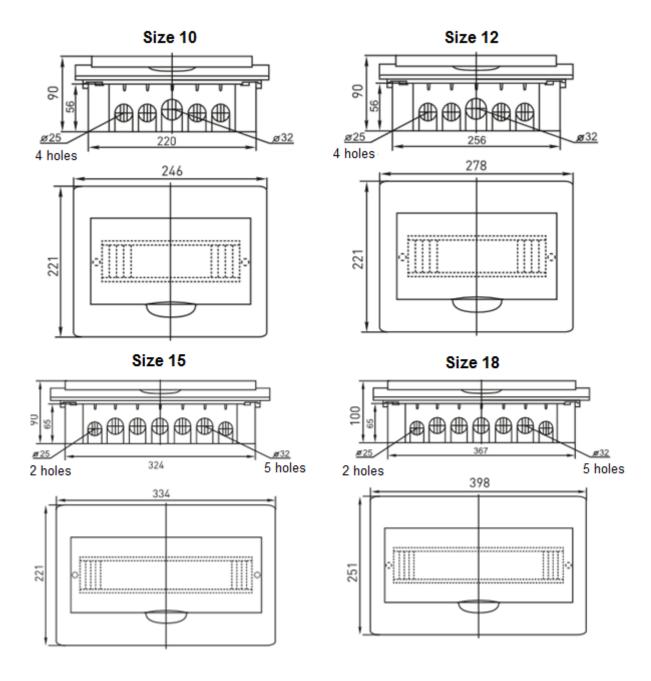

#### Overall dimensions (wall-mounted type):

www.global.ekfgroup.com

www.global.ekfgroup.com

www.global.ekfgroup.com

www.global.ekfgroup.com