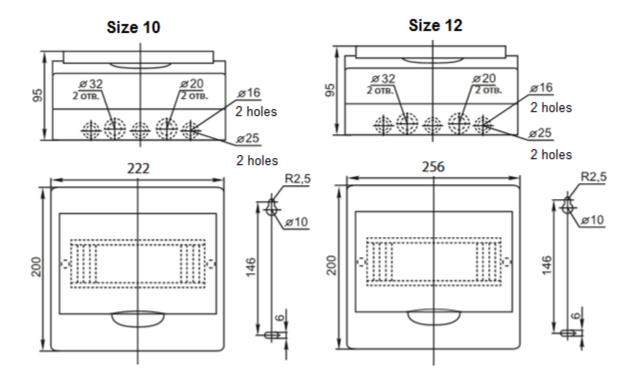

#### Overall dimensions (flush-mounted type):

www.global.ekfgroup.com

www.global.ekfgroup.com