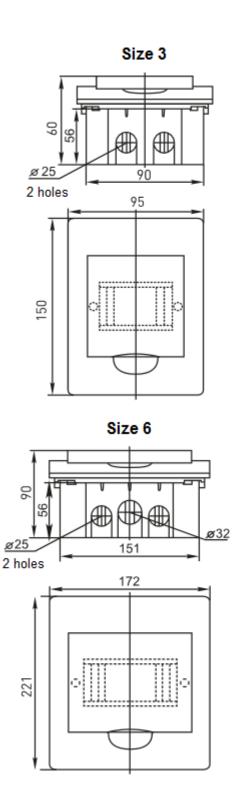

#### Overall dimensions (flush-mounted type):

www.global.ekfgroup.com

www.global.ekfgroup.com