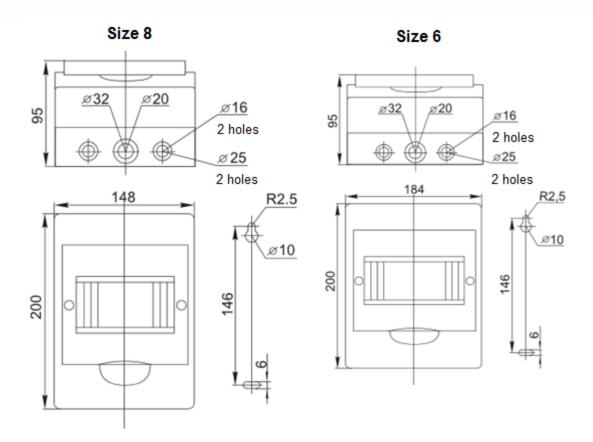

#### Overall dimensions (wall-mounted type):

www.global.ekfgroup.com

www.global.ekfgroup.com

www.global.ekfgroup.com

www.global.ekfgroup.com