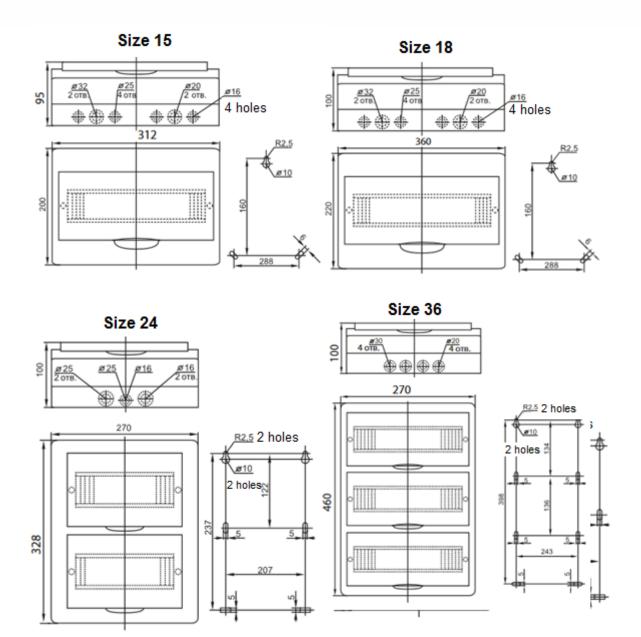

#### Overall dimensions (wall-mounted type):

www.global.ekfgroup.com

www.global.ekfgroup.com

www.global.ekfgroup.com

www.global.ekfgroup.com