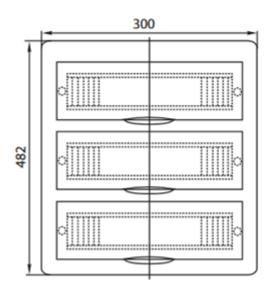

#### Overall dimensions (flush-mounted type):

www.global.ekfgroup.com

www.global.ekfgroup.com