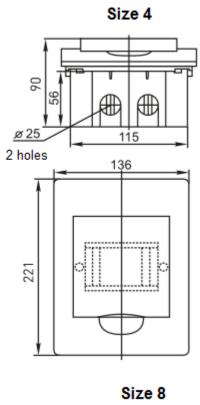

#### Overall dimensions (flush-mounted type):

www.global.ekfgroup.com

www.global.ekfgroup.com