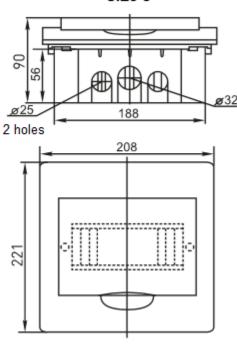

#### Overall dimensions (flush-mounted type):

www.global.ekfgroup.com

www.global.ekfgroup.com