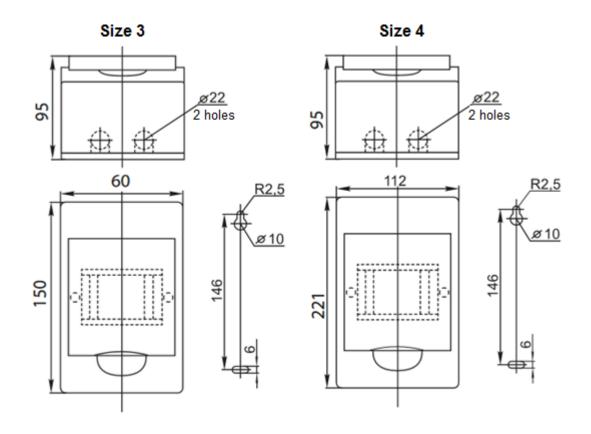

#### Overall dimensions (wall-mounted type):

www.global.ekfgroup.com

www.global.ekfgroup.com

www.global.ekfgroup.com

www.global.ekfgroup.com