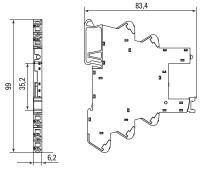

| Relay socket RM slim 23/1 EKF AVERES                         |
| rms-23-1-push       | Relay socket RM slim 23/1 Push-in EKF AVERES                 |
| rms-23-1-60-230     | Relay socket RM 23/1 230VAC/60VDC EKF AVERES                 |
| rms-23-1-push60-230 | Relay socket RM slim 23/1 Push-in 230VAC/60VDC<br>EKF AVERES |

#### WIRING DIAGRAMS



A2 24 21 22 14 11 12 12

Relay socket RM Slim 25/1 EKF AVERES

Relay socket RM Slim 22/2 EKF AVERES



Relay socket RM Slim 23/1 EKF AVERES



Relay socket RM Slim 23/1 230VAC/60VDC EKF AVERES

# 3 OVERALL AND INSTALLATION DIMENSIONS



Fig. 1 - Overall dimensions of relay socket RM Slim 25/1 EKF AVERES



Fig. 2 - Overall dimensions of relay socket RM Slim 22/2 EKF AVERES



Fig. 3 - Overall dimensions of relay socket RM Slim 23/1 EKF AVERES



Fig. 4 - Overall dimensions of relay socket RM Slim 23/1 Push-in EKF AVERES

#### 4 DELIVERY SCOPE

Relay sockets are supplied in a group package.

For all available documentation, scan the QR-code on the insert or on the inside of the package.

## 5 TRANSPORTATION AND STORAGE

The relay sockets can be transported by any means of enclosed transport that prevents the packed products from mechanical impact and weather exposure.

The relay sockets shall be stored in the original package at the ambient temperature from -50°C to +50°C and relative humidity of max. 90%.

## 6 DISPOSAL

Life-expired and failed relays shall be disposed of in compliance with the effective national and local laws and regulations. To dispose of the product, send it to an authorized company for recycling in complian