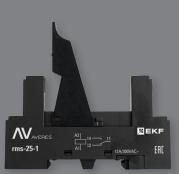

#### 1 DESCRIPTION

The relay sockets RM Slim EKF AVERES are used to mount interface relays onto 35mm DIN rails. The relay socket carries terminals for switching contacts and the coil. Push-in sockets are fitted with push-in terminals, other types of sockets are fitted with screw terminals. NOTE: Interface relays RP are not covered by the delivery scope of relay sockets RM!

#### Table 2

| Item code           | Name                                                         |
|---------------------|--------------------------------------------------------------|
| rms-25-1            | Relay socket RM slim 25/1 EKF AVERES                         |
| rms-22-2            | Relay socket RM slim 22/2 EKF AVERES                         |
| rms-23-1            | Relay socket RM slim 23/1 EKF AVERES                         |
| rms-23-1-push       | Relay socket RM slim 23/1 Push-in EKF AVERES                 |
| rms-23-1-60-230     | Relay socket RM 23/1 230VAC/60VDC EKF AVERES                 |
| rms-23-1-push60-230 | Relay socket RM slim 23/1 Push-in 230VAC/60VDC<br>EKF AVERES |