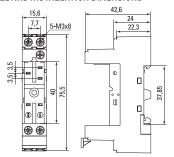

# 3 OVERALL AND INSTALLATION DIMENSIONS

Fig. 1 - Overall dimensions of relay socket RM Slim 25/1 EKF AVERES

Fig. 2 - Overall dimensions of relay socket RM Slim 22/2 EKF AVERES

Fig. 3 - Overall dimensions of relay socket RM Slim 23/1 EKF AVERES