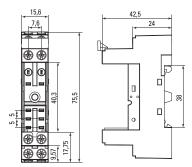

# 3 OVERALL AND INSTALLATION DIMENSIONS

Fig. 1 - Overall dimensions of relay socket RM Slim 25/1 EKF AVERES

Fig. 2 - Overall dimensions of relay socket RM Slim 22/2 EKF AVERES

Fig. 3 - Overall dimensions of relay socket RM Slim 23/1 EKF AVERES