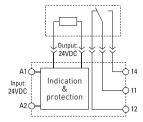

#### WIRING DIAGRAMS

A2 24 21 22 14 11 12 12

Relay socket RM Slim 25/1 EKF AVERES

Relay socket RM Slim 22/2 EKF AVERES

Relay socket RM Slim 23/1 EKF AVERES

Relay socket RM Slim 23/1 230VAC/60VDC EKF AVERES