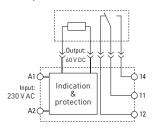

#### WIRING DIAGRAMS

A2 24 21 22 14 11 12 12

Relay socket RM Slim 25/1 EKF AVERES

Relay socket RM Slim 22/2 EKF AVERES

Relay socket RM Slim 23/1 EKF AVERES

Relay socket RM Slim 23/1 230VAC/60VDC EKF AVERES