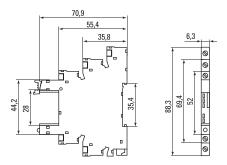

# 3 OVERALL AND INSTALLATION DIMENSIONS

Fig. 1 - Overall dimensions of relay socket RM Slim 25/1 EKF AVERES

Fig. 2 - Overall dimensions of relay socket RM Slim 22/2 EKF AVERES

Fig. 3 - Overall dimensions of relay socket RM Slim 23/1 EKF AVERES